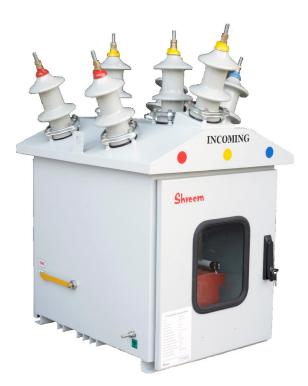

# **Outdoor Vacuum Capacitor Switch**

Model: VCS-12 with Controller for 12kV application

#### Vacuum Capacitor Switch

- Vacuum used as insulation & arc interruption medium
- Porcelain Clad construction suitable for Outdoor applications
- Fully type tested as per IS 9920
- Solenoid operated Mechanism
- Capacitor switching current 100A
- Successfully completed 10000 operations
- Suitable upto 1500 KVAR capacitor switching
- Switching based on Line current or Power factor
- Mechanical indicator for ON & OFF position
- Y phase CT & R-B phase control transformer(11kV/230V)