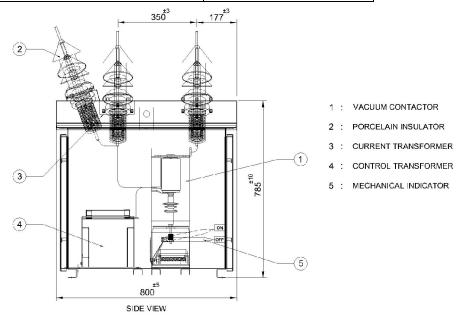

#### Vacuum Capacitor Switch

- Vacuum used as insulation & arc interruption medium
- Porcelain Clad construction suitable for Outdoor applications
- Fully type tested as per IS 9920
- Solenoid operated Mechanism
- Capacitor switching current 100A
- Successfully completed 10000 operations
- Suitable upto 1500 KVAR capacitor switching
- Switching based on Line current or Power factor
- Mechanical indicator for ON & OFF position
- Y phase CT & R-B phase control transformer(11kV/230V)

## **Technical Details :**

| Characteristics                    | Value            |
|------------------------------------|------------------|
| Rated voltage                      | 12kV             |
| Rated Current                      | 200A             |
| Cap. Switching Current             | 100A             |
| Power frequency withstand voltage  | 28kV rms         |
| Impulse withstand voltage          | 75kVp            |
| Frequency                          | 50Hz             |
| Rated short time withstand current | 10kA for 1second |
| Rated making current               | 25kAp            |
| Degree of protection               | IP55             |
| Dimensions of VCS:                 |                  |
| Width                              | 700mm            |
| Depth                              | 815mm            |
| Height                             | 1115mm           |
| Weight                             | 170kg            |